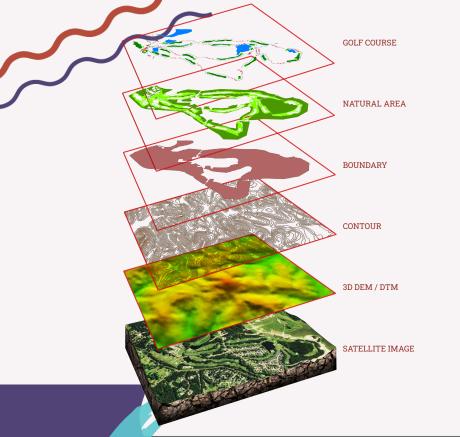

#### **CARTOGRAPHY FOR GOLF**

Art Of Mapping Square Footage & Diagrams Packaged Perfectly

Set up for easy use in communicating with staff and members. Includes golf features, tree layer, native areas, and SF charts. Printable the file for individual hole work lists or notes. Pro Shop & Clubhouse can also use for playing lessons. Custom app provided for phones & tablets.

CAD plan includes. Course layouts, holes planning/altration, practice facilities, clubhouse area visualization, short course planning according parcel, cartpaths, rest area, the best place for equipment building, position for turf nurseries, etc