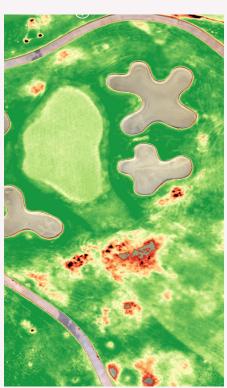

port your irrigation decisions based on CartoSolution Course GIS data.



## Drainage Systems DATA BUILD GOLF COURSES

CartoSolution build data using various analysis such as Hillslope Hydrology, Surface Runoff,

Watershed Management. Our team has more than a decade of experience on macro micro Hydrology and handling large amount of data set. We process your data from start to finish so you can make better decisions.

#### **CARTOGRAPHY FOR GOLF**

Art Of Mapping Square Footage & Diagrams Packaged Perfectly

Set up for easy use in communicating with staff and members. Includes golf features, tree layer, native areas, and SF charts. Printable the file for individual hole work lists or notes. Pro Shop & Clubhouse can also use for playing lessons. Custom app provided for phones & tablets.





Turf Health



Plant Stress



**Evaporation Map** 

Classification