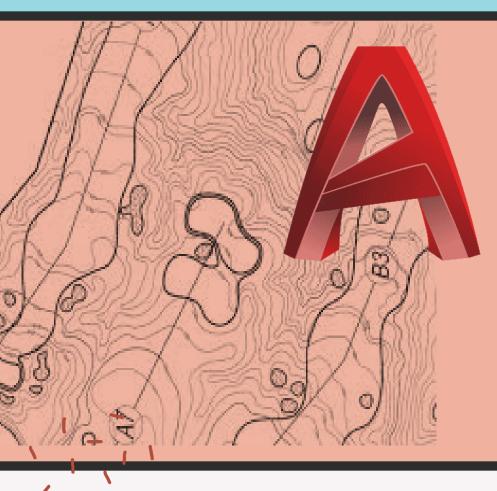

### **AUTOCAD** DRAWINGS

CADD allows accurate analysis, including earthwork (Cut n Fill, volumetric, Contour manipulation etc.), which encourage the development of value engineering and promote and implement cost effectiveness of the project.

CAD plan includes. Course layouts, holes planning/altration, practice facilities, clubhouse area visualization, short course planning according parcel, cartpaths, rest area, the best place for equipment building, position for turf nurseries, etc