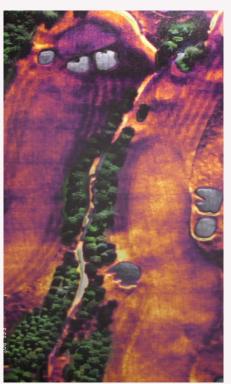

based on CartoSolution Course GIS data.



## Drainage Systems DATA BUILD GOLF COURSES

CartoSolution build data using various analysis such as Hillslope Hydrology, Surface Runoff,

Watershed Management. Our team has more than a decade of experience on macro micro Hydrology and handling large amount of data set. We process your data from start to finish so you can make better decisions.

#### **CARTOGRAPHY FOR GOLF**

Art Of Mapping Square Footage & Diagrams Packaged Perfectly

Set up for easy use in communicating with staff and members. Includes golf features, tree layer, native areas, and SF charts. Printable the file for individual hole work lists or notes. Pro Shop & Clubhouse can also use for playing lessons. Custom app provided for phones & tablets.





Turf Health



Plant Stress



**Evaporation Map** 

Classification