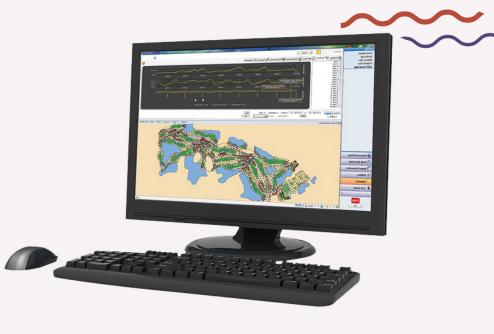

#### IRRIGATION SYSTEM DATA BUILD

TORO / Rain Bird Central Control System offers integration from Field Control Systems, empowering you to have the complete information needed to support your irrigation decisions based on CartoSolution Course GIS data.

## Drainage Systems DATA BUILD GOLF COURSES

CartoSolution build data using various analysis such as Hillslope Hydrology, Surface Runoff,

Watershed Management. Our team has more than a decade of experience on macro micro Hydrology and handling large amount of data set. We process your data from start to finish so you can make better decisions.